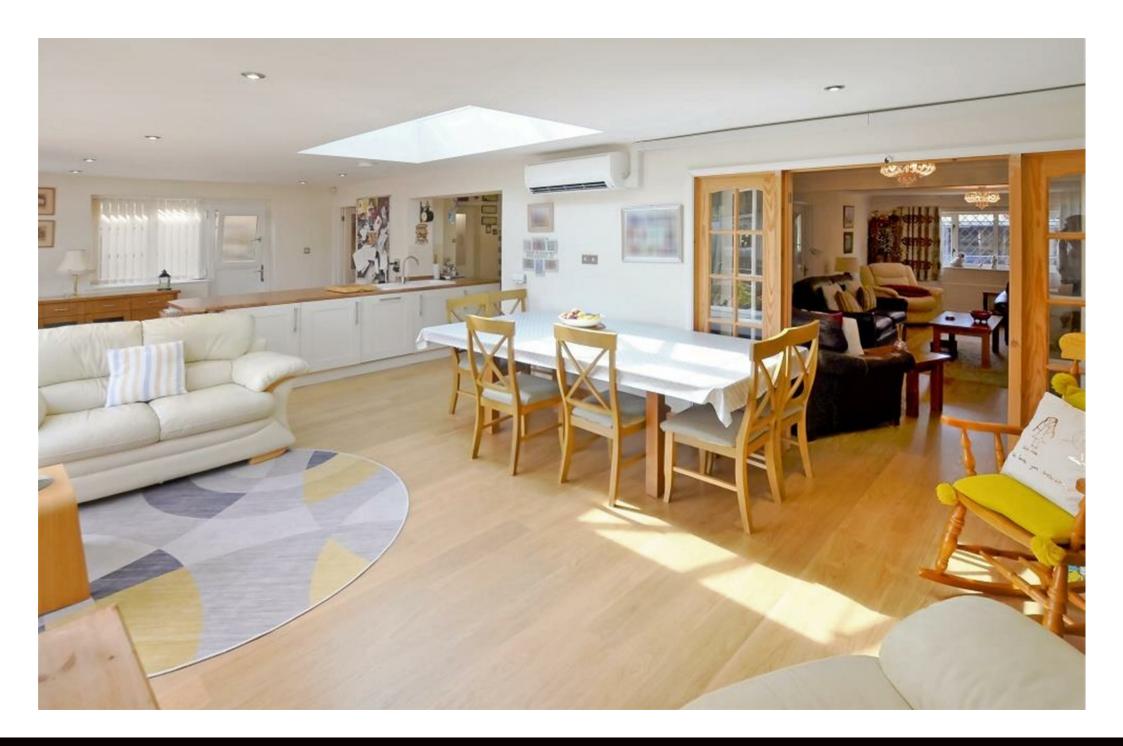

29, Churchill Road, Bicester, OX26 4TR

In excellent order & impressively extended to rear to provide modern entertaining space, this 3 double bedroom family home boasts flexible accommodation to include: Kitchen open into Dining/Family room, Large living room, Study, Utility room, Downstairs WC, Family bathroom, Parking to front with Garage (with balcony area above, accessible via door from 1st floor landing), Private & Generous rear garden overlooking allotments.