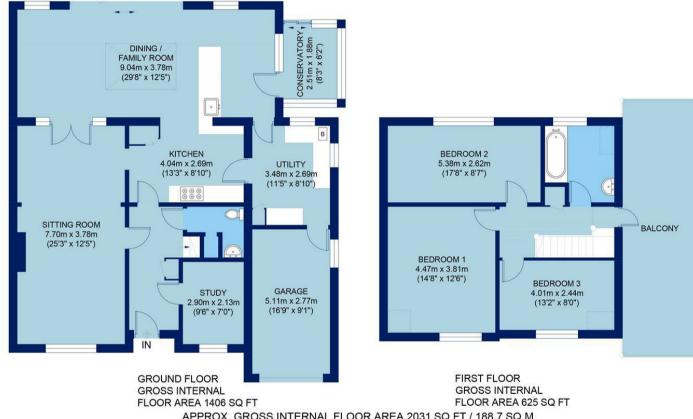

29, Churchill Road, Bicester, OX26 4TR

In excellent order & impressively extended to rear to provide modern entertaining space, this 3 double bedroom family home boasts flexible accommodation to include: Kitchen open into Dining/Family room, Large living room, Study, Utility room, Downstairs WC, Family bathroom, Parking to front with Garage (with balcony area above, accessible via door from 1st floor landing), Private & Generous rear garden overlooking allotments.

APPROX. GROSS INTERNAL FLOOR AREA 2031 SQ FT / 188.7 SQ M 29 CHURCHILL ROAD

All measurements of walls, doors, windows and fitting and appliances, including their size and location, are shown as standard sizes and therefore cannot be regarded as a representation by the seller.